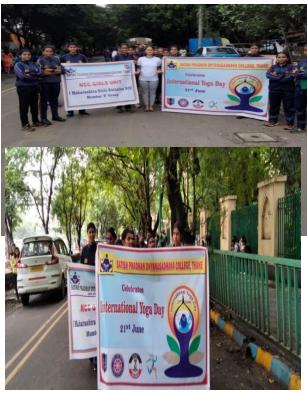

## NATIONAL YOGA DAY: 21/06/2022

On 21st June 2023 the International Yoga Day was celebrated with great enthusiasm by the students, NCC units and teachers of Satish Pradhan dnyanasadhana college A special one-hour yoga session was organised in the college terrace. Main field is to foster the feelings of harmony, peace and happiness among the students. Sports teacher stated the benefits of yoga in one's life and how one can gain inner strength to succeed in all spheres of life. Yoga is a vital practice that strengthens body, mind and soul