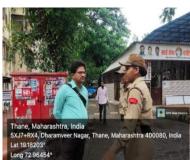

## **AGAINST CHILD LABOUR: 12/06/2022**

On 12<sup>th</sup> June, we organized rally Against Child Labour. With 15 cadets of our Satish Pradhan Dnyanasadhana College. This rally organised by NCC GIRLS UNIT of our college at Dharamveer Nagar, On the occasion of Against Child Labour Day.

- The rally was started at 7:30am.
- We make poster Against Child Labour and took out rally.
- We gave the message to people through this rally.
- This rally was organised to spread the message about Against Child Labour.