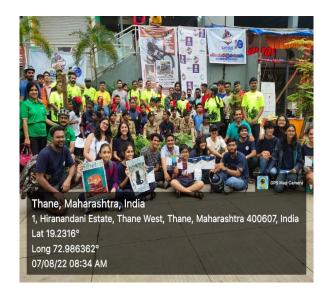

## **AAMHI CYCLE PREMI: 07/08/2022**

On 7<sup>th</sup> August 'Amhi cycle Premi' This program took place in the Ozone Chakra of Kolashet Road. Many contestants took part in this event included 15 NCC Cadets of Satish Pradhan Dnyanasadhana College.10 cadets went as volunteers and 5 cadets went as competitors. The reporting time of this event was 6.30 am. There were 5 km, 10 km, 15 km cycle routes. The ride started at 7 am and lasted till 9 am. Then everyone was praised by certificates and the event ended with a gratefully at 10 am.