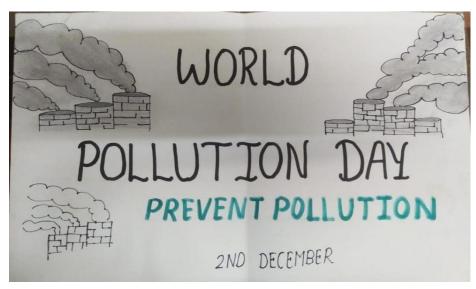

## **FASHION SHOW: 13/08/2022**

On 13 August Attend The Fashion Show With 20 Cadets Of Our College Satish Pradhan Dnyanasadhana College.17<sup>th</sup> Cadets Participated In Fashion Show And 3 Cadets Are Anchoring This Program Was Organised By College Principal Dr.Ganesh Bhagure Sir At P.Savlaram Hall The Program Was Started At 9:30 Am.