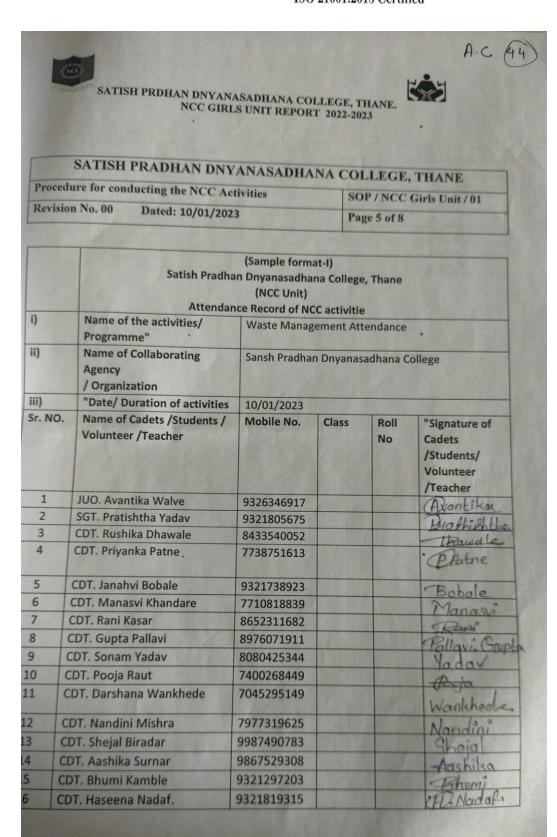

Rani kasar                                                                                             | 86523 11682                                    |         |           | Rani_                                              |  |  |



## WASTE MANAGEMENT: 10/01/2023

On 10<sup>th</sup> January Satish Pradhan Dnyanasadhana College organized an event called West Management. The program was held in the AV Room of the college.

The chief guest of the program was dr. Lata ghanshamnani. She explained how to dispose of waste better.

NCC Girls Unit and NCC Boys Unit attended this event. The program started at 10:30am and ended at 12:30pm.









## DNYANASADHANA, THANE SOCIETY'S

EST: 1980 (Reg. No. MAH/759/THN)

## SATISH PRADHAN DNYANASADHANA COLLEGE, THANE

(Arts, Science and Commerce)









| 17 | CDT. Ruchita Shinde . | 7020724024 |