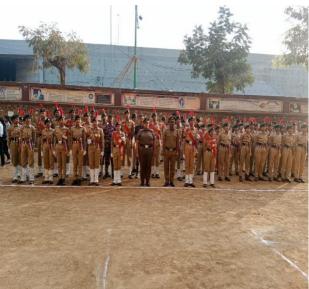

## SATISH PRADHAN DNYANASADHANA COLLEGE, THANE

(Arts, Science and Commerce)

Reaccredited by NAAC with B<sup>+</sup> Grade (CGPA 2.69) Affiliated to University of Mumbai ISO 21001:2018 Certified