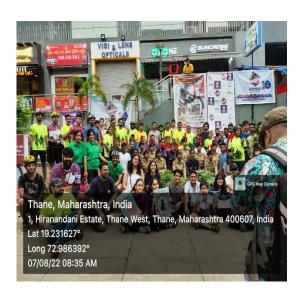

## **AAMHI CYCLE PREMI: 07/08/2022**

On 7<sup>th</sup> August 'Amhi cycle Premi' This program took place in the Ozone Chakra of Kolashet Road. Many contestants took part in this event included 15 NCC Cadets of Satish Pradhan Dnyanasadhana College.10 cadets went as volunteers and 5 cadets went as competitors. The reporting time of this event was 6.30 am. There were 5 km, 10 km, 15 km cycle routes. The ride started at 7 am and lasted till 9 am. Then everyone was praised by certificates and the event ended with a gratefully at 10 am.