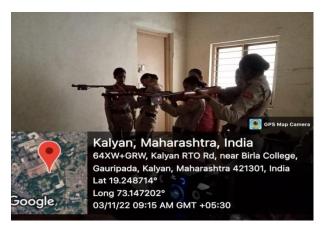

| Class                     | Roll | "Signature of<br>Cadets<br>/Students/<br>Volunteer<br>/Teacher |  |  |
|            | CDT. Anjali Tiwari                                               | 8850175385                                         |                           |      | Abjali                                                         |  |  |



#### SIMULATOR FIRING AT B.K. BIRLA COLLEGE: 03/11/2022

Simulator Firing took place in B. K. Birla College kalyan, on 3<sup>rd</sup> November. 5 Cadets of Satish Pradhan Dnyanasadhana College went there. The timing to get there was 8 am. five cadet's. Arrived at 7:50. After that we were informed about the rifle. We were asked to fire, each was given 5 bullets for firing. After firing we left the college at 10:35 am.







### DNYANASADHANA, THANE SOCIETY'S

EST: 1980 (Reg. No. MAH/759/THN)

## SATISH PRADHAN DNYANASADHANA COLLEGE, THANE

(Arts, Science and Commerce)

Reaccredited by NAAC with B+ Grade (CGPA 2.69) Affiliated to University of Mumbai ISO 21001:2018 Certified





## SATISH PRDHAN DNYANASADHANA COLLEGE, THANE. NCC GIRLS UNIT REPORT 2022-2023

# SATISH PRADHAN DNYANASADHANA COLLEGE, THANE

Procedure for conducting the NCC Activities

SOP / NCC Girls Unit / 01

Revision No. 00

Dated: 03/11/2022

Page 5 of 8

|         | Satish Pradha                                    | (Sample format-I) an Dnyanasadhana College, Thane (NCC Unit) |          |      |                                                    |  |  |  |
|---------|--------------------------------------------------|--------------------