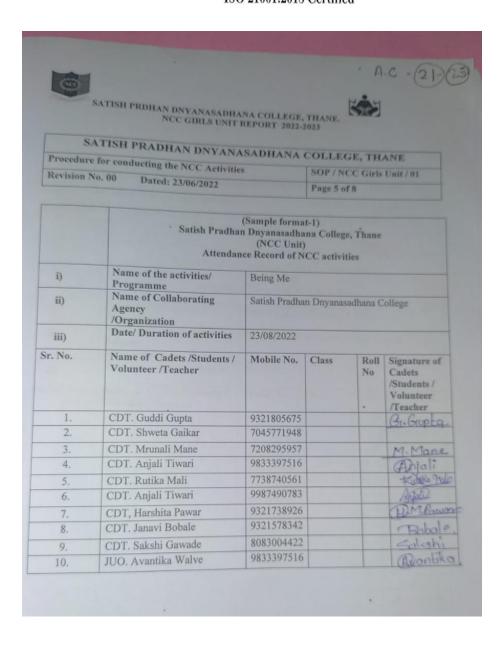

## **FASHION SHOW: 13/08/2022**

On 13 August Attend The Fashion Show With 20 Cadets Of Our College Satish Pradhan Dnyanasadhana College.17<sup>th</sup> Cadets Participated In Fashion Show And 3 Cadets Are Anchoring This Program Was Organised By College Principal Dr.Ganesh Bhagure Sir At P.Savlaram Hall The Program Was Started At 9:30 Am.

ANO Cptn.Dr.Radhika Ma'am Also In That Program at the College Teaching And Non-Teaching Staff Was Also There. The Program Ended At 12:00 P.M

| 9        | SATISH PRDHAN DNYANASADHA<br>NCC GIRLS UNIT I    | KEFORT 2022-2                        | THANE.                   | .c -()     |                                                    |  |
|----------|--------------------------------------------------|--------------------------------------|--------------------------|------------|----------------------------------------------------|--|
|          | SATISH PRADHAN DNYANA                            | SADHANA                              | COLLEC                   | GE, TH     | ANE                                                |  |
| Procedu  | re for conducting the NCC Activities             |                                      |                          |            | Unit / 01                                          |  |
| Revision | No. 00 Dated: 13/08/22                           |                                      | Page 5 of                | f 8        |                                                    |  |
|          |                                                  |                                      |                          |            |                                                    |  |
|          | Satish Pradhai                                   | (NCC Unit)<br>ce Record of N         | na Collego<br>CC activit |            |                                                    |  |
| i)       | Name of the activities/<br>Programme             | Fashion Show                         | 1                        |            |                                                    |  |
| ii)      | Name of Collaborating<br>Agency<br>/Organization | Satish Pradhan Dnyanasadhana College |                          |            |                                                    |  |
| iii)     | Date/ Duration of activities                     | 13/08/22                             |                          | 310        |                                                    |  |
| Sr. No.  | Name of Cadets /Students /<br>Volunteer /Teacher | Mobile No.                           | Class                    | Roll<br>No | Signature of<br>Cadets<br>/Students /<br>Volunteer |  |
| 1.       | CDT. Avantika Wave                               | 9326346917                           |                          |            | Avantika                                           |  |
| 2.       | CDT. Prachi Mundekar                             | 9372212633                           |                          |            | Prachi                                             |  |
| 3.       | CDT. Komal Sajekar                               | 9152681848                           |                          |            | Komals                                             |  |
| 4.       | CDT. Akanksha saigounkar                         | 9987490783                           |                          |            | A Scigounko                                        |  |
| 5.       | CDT. Rutika Mali                                 | 7738740561                           |                          |            | R. Mali                                            |  |
| 6.       | CDT. Sakshi Gawade                               | 8083004422                           |                          | 1 155 9    | Sakahi                                             |  |
| 7.       | CDT. Sanika Teli                                 | 7400150403                           |                          |            | 与国                                                 |  |
| 8.       | CDT. Sejal Ghade                                 | 9987490783                           |                          |            | Seial                                              |  |
| 9.       | CDT. Manasvi Khandare                            | 7710818839                           |                          |            | M-Khandare                                         |  |
| 10.      | CDT. Mrunali Mane                                | 7208295957                           | 123                      |            | Hrundi                                             |  |
| 11.      | CDT. Harshita pawar                              | 8850394742                           |                          |            | AM. Pawa                                           |  |
| 12.      | CDT. Rushika Dhawale                             | 8433540052                           |                          |            | Thawale                                            |  |
| 13.      | CDT. Gautami Raut                                | 9819927498                           |                          |            | Gartemi                                            |  |
| 14.      | CDT. Darshana Wankhade                           | 7045295149                           |                          |            | Darsharek                                          |  |
| 15.      | CDT. Shejal Biradar                              | 7387706798                           |                          |            | Sheja                                              |  |
| 16.      | CDT. Siddhi Bali                                 | 7208411829                           |                          |            | Sold li Boll                                       |  |
| 17.      | CDT. Kajal Prajapati                             | 7678088481                           |                          |            | Kosajapti                                          |  |
| 18.      | CDT. Aarati pawar                                | 9022379944                           |                          | 100        | Agri                                               |  |
| 19.      | CDT. Ruchita Shinde                              | 7039721034                           |                          |            | Shinde                                             |  |