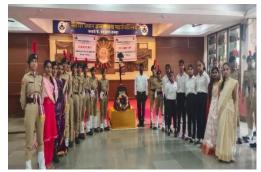

## SATISH PRADHAN DNYANASADHANA COLLEGE, THANE

(Arts, Science and Commerce)

Reaccredited by NAAC with B<sup>+</sup> Grade (CGPA 2.69) Affiliated to University of Mumbai ISO 21001:2018 Certified