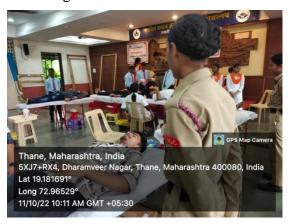

tober, Tuesday on the College Campus the Blood Donation Program was held from 09:00 am morning. All the students, NCC Cadets, NSS Unit along with the Professors, Staffs were seen to take greater initiatives.

A group of 2 doctors and 4 nurses who were present at campus for conducting the camp. The donors were asked to fill a medical form to give details about their health-related information before the donation, checking weight, pressure, and body temperature.

Were measured so that the one donating blood does have to face further. The program was held in the P. Savlaram hall of the college. The one donating blood was taken to the relaxation room for the rest of a few minutes and given certificates and refreshments. Most of cadets along with the students came forward in donating blood.





#### LIFESTYLE FOR THE ENVIRONMENT (LIFE) PLEDGE TAKEN: 18/10/2022

On 18<sup>th</sup> October, 13 NCC Cadets take pledge for Lifestyle For The Environment and get the certificate. The Prime Minister announce lifestyle for the environment (life) global movement at cop26 at glasgow on 1<sup>st</sup> November. The event will be telecasted live on doordarshan from 10:30 am to 11:45 am and is to be watched live at all NCC Units. A discussion on the subject to be conducted in units thereafter. Units to upload photographs/videos of cadets watching the event with mygov and on social media, using hashtags #life and #proplanetpeople. The cadets should a take a pledge on the website <a href="https://www.mygov.in/life">https://www.mygov.in/life</a>. And they can also take pledge by scanning the qr