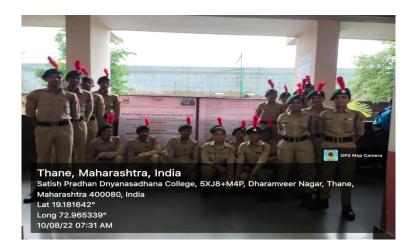

## **AAMHI CYCLE PREMI: 07/08/2022**

On 7<sup>th</sup> August 'Amhi cycle Premi' This program took place in the Ozone Chakra of Kolashet Road. Many contestants took part in this event included 15 NCC Cadets of Satish Pradhan Dnyanasadhana College.10 cadets went as volunteers and 5 cadets went as competitors. The reporting time of this event was 6.30 am. There were 5 km, 10 km, 15 km cycle routes. The ride started at 7 am and lasted till 9 am. Then everyone was praised by certificates and the event ended with a gratefully at 10 am.