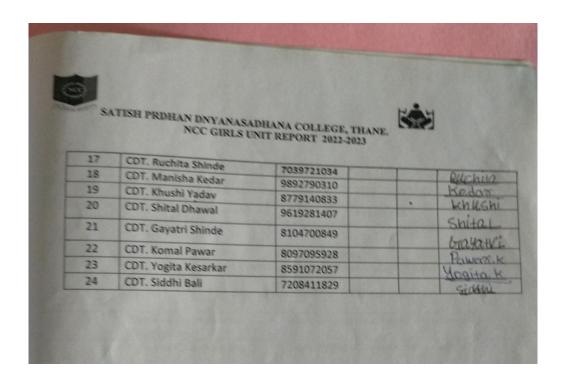

|                          | STATE OF THE PARTY OF |            | Auchilece                                          |
| 13                   | CDT. Aashika Surnar                                                                       | 9867529308               |                       |            | March Color                                        |
| 13<br>14             |                                                                                           | 9867529308<br>8976071911 |                       |            | Pallavi Gry                                        |



## DNYANASADHANA, THANE SOCIETY'S

EST: 1980 (Reg. No. MAH/759/THN)

## SATISH PRADHAN DNYANASADHANA COLLEGE, THANE

(Arts, Science and Commerce)





## WASTE MANAGEMENT AWARENESS (D-2): 19/02/2023

On February 19,Satish Pradhan Dnyanasadhana College Organized a Waste Management Awareness Project. The Project was held in the Pokhran Road 2 Thane. We all NCC Cadets went to Societies for creating awareness about waste Management.

NCC Girls Unit with 14 Cadets and

NCC Boy's Unit attended this Project.

The Project started at 9.00 am Ended at 12.30am.







## DNYANASADHANA, THANE SOCIETY'S

EST: 1980 (Reg. No. MAH/759/THN)

## SATISH PRADHAN DNYANASADHANA COLLEGE, THANE

(Arts, Science and Commerce)

Reaccredited by NAAC with B+ Grade (CGPA 2.69) Affiliated to University of Mumbai ISO 21001:2018 Certified







## SATISH PRADHAN DNYANASADHANA COLLEGE, THANE

Procedure for conducting the NCC Activities Revision No. 00

SOP / NCC Gir