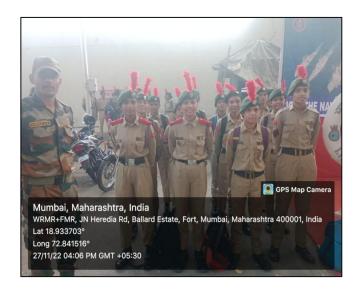

## HAR GHAR TIRANGA RALLY: 13/08/2022

On 13th August 2022, Satish Pradhan Dnyanasadhana College Organized The Event Of Har Ghar Tiranga. 22 Cadets From Satish Pradhan Dnyanasadhana College Participated In That Event. The event was Started At 9 am. ANO Cpt.Dr Radhika Mukherjee Ma'am and Principal Dr. Ganesh Bhagure Sir Distributed Flags in Students.