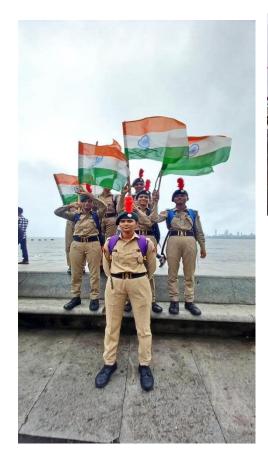

## HAR GHAR TIRANGA RALLY: 13/08/2022

On 13th August 2022, Satish Pradhan Dnyanasadhana College Organized The Event Of Har Ghar Tiranga. 22 Cadets From Satish Pradhan Dnyanasadhana College Participated In That Event. The event was Started At 9 am. ANO Cpt.Dr Radhika Mukherjee Ma'am and Principal Dr. Ganesh Bhagure Sir Distributed Flags in Students.