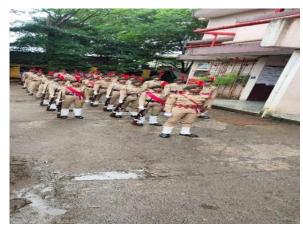

## HAR GHAR TIRANGA RALLY: 13/08/2022

On 13th August 2022, Satish Pradhan Dnyanasadhana College Organized The Event Of Har Ghar Tiranga. 22 Cadets From Satish Pradhan Dnyanasadhana College Participated In That Event. The event was Started At 9 am. ANO Cpt.Dr Radhika Mukherjee Ma'am and Principal Dr. Ganesh Bhagure Sir Distributed Flags in Students.