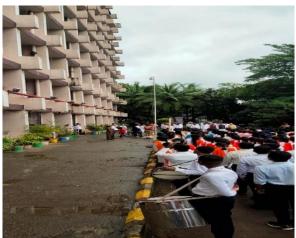

## YOUTH FESTIVAL: 10/08/2022

The Youth Festival was conducted on 10<sup>th</sup> August at Satish Pradhan Dnyanasadhana College. In this youth festival 40 colleges from outside came to Satish Pradhan Dnyanasadhana College. All Colleges represented the Thane Zone.

They had different types of competitions, this competition was of district level and these competitions were held at Thakare hall. Supervision work was done by NCC unit, NSS volunteers and college volunteers. The program started at 7 am. with the registration of participants and ended by 10 pm with the declaration of winners and prizes.