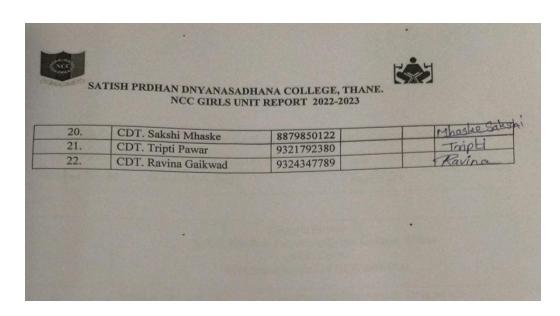

|          | SATISH PRDHAN DNYANASADHA<br>NCC GIRLS UNIT               | NA COLLEGE,<br>REPORT 2022-                                     | THANE.     |            |                                                                |  |
|----------|-----------------------------------------------------------|-----------------------------------------------------------------|------------|------------|----------------------------------------------------------------|--|
| 2        | SATISH PRADHAN DNYANA re for conducting the NCC Activitie | CADWAR                                                          |            |            |                                                                |  |
| Procedui | re for conducting the NCC Activitie                       | SADHANA                                                         | COLLEG     | E, TH      | ANE                                                            |  |
| Revision | No. 00 Dated: 21/06/2022                                  | 5                                                               | SOP/NO     | CC Girls   | Unit / 01                                                      |  |
|          | -2/00/2022                                                |                                                                 | Page 5 of  | 8          |                                                                |  |
|          |                                                           |                                                                 |            | 16 30 30 3 |                                                                |  |
|          | Attendar                                                  | (Sample forma<br>n Dnyanasadha<br>(NCC Unit)<br>ace Record of N | na College |            |                                                                |  |
| i)       | Name of the activities/<br>Programme                      | International                                                   | Yoga Day   | 7          |                                                                |  |
| ii)      | Name of Collaborating<br>Agency<br>/Organization          | Satish Pradhan Dnyanasadhana College                            |            |            |                                                                |  |
| iii)     | Date/ Duration of activities                              | 21/06/2022                                                      |            |            |                                                                |  |
| r. No.   | Name of Cadets /Students /<br>Volunteer /Teacher          | Mobile No.                                                      | Class      | Roll<br>No | Signature of<br>Cadets<br>/Students /<br>Volunteer<br>/Teacher |  |
| 1.       | CDT. Avantika Walve.                                      | 9326346917                                                      |            |            | Avantika                                                       |  |
| 2.       | CDT. Jui Patil                                            | 9372212633                                                      |            |            | Jui                                                            |  |
| 3.       | CDT. Rushika Dhawale                                      | 8356092692                                                      |            |            | Thawale                                                        |  |
| 4.       | CDT. Komal Sajekar                                        | 9152681848                                                      |            |            | Romal                                                          |  |
| 5        | CDT. Pratishtha Yadav                                     | 9321805675                                                      |            |            | Brathishba                                                     |  |
| 6.       | CDT. Rutika Mali                                          | 7045771948                                                      |            |            | - R Mali                                                       |  |
| 7        | CDT. Divya Aware                                          | 7738740561                                                      |            |            | Activyer                                                       |  |
| 8        | CDT. Sakshi Bhosale                                       | 9321218810                                                      |            |            | B. Saksh!                                                      |  |
| 9        | CDT. Sakshi Gawade                                        | 8083004422                                                      | 19.10      |            | Sakahi                                                         |  |
| 10       | CDT. Anjali Tiwari                                        | 7738751613                                                      |            |            | Anjali                                                         |  |
| 11       | CDT. Mrunali Mane                                         | 7208295957                                                      |            |            | M. Mane                                                        |  |
| 12       | CDT. Priyanka Patne                                       | 8450918385                                                      |            |            | Platne                                                         |  |
| 13       | CDT. JanaviBobale                                         | 8879850122                                                      |            |            | Bobale                                                         |  |
| 14       | CDT. SanikaTeli                                           | 9687325468                                                      |            |            | S. Teli                                                        |  |
| 15       | CDT. SejalGhade                                           | 9987490783                                                      |            | 1000       | Rejul                                                          |  |
|          | CDT. Sweta Gaikar                                         | 8356092692                                                      | 10000      |            | shueter                                                        |  |
| 16       | CDT. Harshita Pawar                                       | 9589546676                                                      |            |            | ARM Rower                                                      |  |
| 17       | CDT Guddi Gupta                                           | 7738740561                                                      |            | 10 700     | CoGruptia                                                      |  |
| 18       | CDT. AakankshaSaigaonkar                                  | 7045771948                                                      |            | 100        | A. Saigonko                                                    |  |