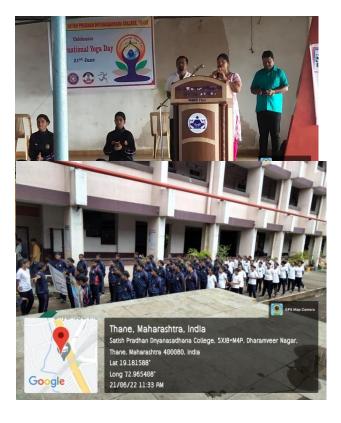

## NATIONAL YOGA DAY: 21/06/2022

On 21st June 2023 the International Yoga Day was celebrated with great enthusiasm by the students, NCC units and teachers of Satish Pradhan dnyanasadhana college A special one-hour yoga session was organised in the college terrace. Main field is to foster the feelings of harmony, peace and happiness among the students. Sports teacher stated the benefits of yoga in one's life and how one can gain inner strength to succeed in all spheres of life. Yoga is a vital practice that strengthens body, mind and soul