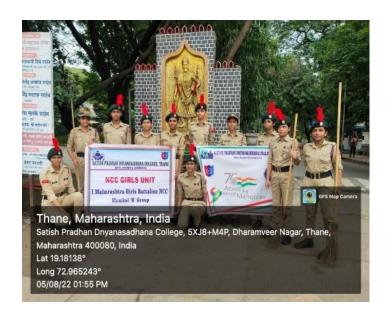

## AZADI KA AMRUT MAHOSTAV:05/08/202

On 16<sup>th</sup> August we celebrate Aazadi ka Amrit Mahotsav, with 12 Cadet's of our Satish Pradhan Dnyanasadhana College .This event organised by 1MAH GIRLS BN at CST Marine Drive .On the occasion of 15<sup>th</sup> August.

We celebrated the event in different way we took out a rally. With us different college's NCC GIRLS also participated.

The rally was started at 7am.

|         | SATISH PRDHAN DNYANASADI<br>NCC GIRLS UNI                                                               | HANA COLLEG<br>T REPORT 2022                                   | E, THANE.<br>2-2023 |            | · -⊕                               |  |  |  |
|---------|---------------------------------------------------------------------------------------------------------|----------------------------------------------------------------|---------------------|------------|------------------------------------|--|--|--|
| -       | SATISH PDAR                                                                                             |                                                                |                     |            |                                    |  |  |  |
| Procee  | SATISH PRADHAN DNYANASADHANA COLLEGE, THAT cedure for conducting the NCC Activities   SOP / NCC Girls U |                                                                |                     |            |                                    |  |  |  |
| Revisio | on No. 00 Dated: 26/06/2022                                                                             | SOP/NCO                                                        |                     |            | s Unit / 01                        |  |  |  |
|         | 3072022                                                                                                 |                                                                | Page 5              | of 8       |                                    |  |  |  |
|         |                                                                                                         |                                                                |                     |            |                                    |  |  |  |
|         | Attenda                                                                                                 | (Sample form<br>an Dnyanasadh<br>(NCC Unit<br>ance Record of N | ana Colleg          |            |                                    |  |  |  |
| i)      | Name of the activities/<br>Programme                                                                    | Azadi Ka An                                                    | nrut Mahos          | stav       |                                    |  |  |  |
| ii)     | Name of Collaborating Agency                                                                            | Satish Pradhan Dnyanasadhana College                           |                     |            |                                    |  |  |  |
| iii)    | /Organization Date/ Duration of activities                                                              |                                                                |                     |            |                                    |  |  |  |
| Sr. No. |                                                                                                         | 26/07/2022                                                     |                     |            |                                    |  |  |  |
|         | Name of Cadets/Students/<br>Volunteer/Teacher                                                           | Mobile No.                                                     | Class               | Roll<br>No | Cadets<br>/Students /<br>Volunteer |  |  |  |
| 1.      | CDT .Sonu Vishwarkarma                                                                                  | 9326346917                                                     |                     |            | /Teacher                           |  |  |  |
| 2.      | CDT. Prachi Mundekar                                                                                    | 9372212633                                                     |                     |            | Sonu !                             |  |  |  |
| 3.      | CDT. Mrunali Mane                                                                                       | 8356092692                                                     |                     |            | Prachi                             |  |  |  |
| 4.      | CDT. Anjali Tiwari                                                                                      | 9152681848                                                     |                     |            | M. Mane                            |  |  |  |
| 5.      | CDT. Rutika Mali                                                                                        | 9321805675                                                     |                     |            | Anjali -                           |  |  |  |
| 6.      | CDT. Harshita Pawar                                                                                     | 7045771948                                                     |                     |            | R.Mali                             |  |  |  |
| 7.      | CDT. Sanika Teli                                                                                        | 7738740561                                                     |                     |            | FDM. Buo                           |  |  |  |
| 8.      | CDT. Janavi Bobale                                                                                      | 9321218810                                                     |                     |            | S. Teli                            |  |  |  |
| 9.      | CDT. Sakshi Gawade                                                                                      | 8083004422                                                     |                     |            | Bobale                             |  |  |  |
| 10.     | CDT. Sakshi Mhaske                                                                                      | 7738751613                                                     |                     |            | Sakshi                             |  |  |  |
| 11.     | CDT. Shweta Gaikar                                                                                      | 7208295957                                                     |                     |            | Mhaske So                          |  |  |  |
| 12.     | CDT. Sejal Ghade                                                                                        | 8450918385                                                     |                     |            | Shwete                             |  |  |  |