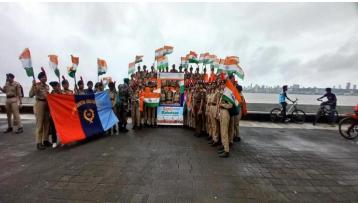

## HAR GHAR TIRANGA RALLY: 13/08/2022

On 13th August 2022, Satish Pradhan Dnyanasadhana College Organized The Event Of Har Ghar Tiranga. 22 Cadets From Satish Pradhan Dnyanasadhana College Participated In That Event. The event was Started At 9 am. ANO Cpt.Dr Radhika Mukherjee Ma'am and Principal Dr. Ganesh Bhagure Sir Distributed Flags in Students.