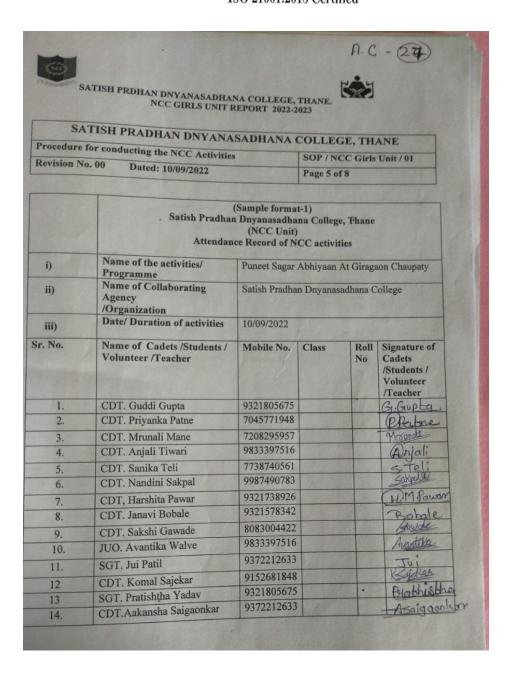

## SATISH PRDHAN DNYANASADHANA COLLEGE, THANE. NCC GIRLS UNIT REPORT 2022-2023

## SATISH PRADHAN DNYANASADHANA COLLEGE, THANE

Procedure for conducting the NCC Activities SOP / NCC Girls Unit / 01 Revision No. 00 Dated: 26/06/2022 Page 5 of 8

|         | (Sample format-1) Satish Pradhan Dnyanasadhana College, Thane (NCC Unit) Attendance Record of NCC activities |                                                        |              |            |                                                                |  |  |
|---------|--------------------------------------------------------------------------------------------------------------|--------------------------------------------------------|--------------|------------|----------------------------------------------------------------|--|--|
| i)      | Name of the activities/<br>Programme                                                                         | Kargil Divas , Agniveer Shibir                         |              |            |                                                                |  |  |
| ii)     | Name of Collaborating Agency /Organization                                                                   | Satish Pradhan Dnyanasadhana College gency rganization |              |            |                                                                |  |  |
| iii)    | Date/ Duration of activities                                                                                 | s 26/07/2022                                           |              |            |                                                                |  |  |
| Sr. No. | Name of Cadets /Students /<br>Volunteer /Teacher                                                             | Mobile No.                                             | Class        | Roll<br>No | Signature of<br>Cadets<br>/Students /<br>Volunteer<br>/Teacher |  |  |
| 1.      | CDT. Avantika Walve.                                                                                         | 9326346917                                             |              |            | Avantika                                                       |  |  |
| 2.      | CDT. Aakanksha Saigaonkar                                                                                    | 7045771948                                             |              |            | A-Saigarnka                                                    |  |  |
| 3.      | CDT. Prachi Mundekar                                                                                         | 8356092692                                             |              |            | Prachi                                                         |  |  |
| 4.      | CDT. Komal Sajekar                                                                                           | 9152681848                                             |              |            | Romal                                                          |  |  |
| 5       | CDT. Yogita Desai                                                                                            | 9321805675                                             | BUBB         |            | · Ydesai                                                       |  |  |
| 6.      | CDT. Aarti Pawar                                                                                             | 7045771948                                             |              |            | -Aonto                                                         |  |  |
| 7       | CDT. Guddi Gupta                                                                                             | 7738740561                                             |              |            | Gr. Grupte                                                     |  |  |
| 8       | CDT. Priyanka Patne                                                                                          | 9321218810                                             |              |            | Platne                                                         |  |  |
| 9       | CDT. Sakshi Gawade                                                                                           | 8083004422                                             |              |            | Sakshi                                                         |  |  |
| 10      | CDT. Anjali Tiwari                                                                                           | 7738751613                                             | THE PARTY OF |            | Anjali                                                         |  |  |
| 11      | CDT. Rutika Mali                                                                                             | 7208295957                                             |              |            | R. Mali                                                        |  |  |
| 12      | CDT. Harshita Pawar                                                                                          | 8879850122                                             |              |            | A.M. Bauc                                                      |  |  |
| 13      | CDT. Janavi Bobale                                                                                           | 8879850122                                             |              |            | Bobale                                                         |  |  |
| 14      | CDT. SanikaTeli                                                                                              | 9687325468                                             |              |            | 5. Teli                                                        |  |  |

## AZADI KA AMRUT MAHOSTAV:05/08/202

On 16<sup>th</sup> August we celebrate Aazadi ka Amrit Mahotsav, with 12 Cadet's of our Satish Pradhan Dnyanasadhana College .This event organised by 1MAH GIRLS BN at CST Marine Drive .On the occasion of 15<sup>th</sup> August.

We celebrated the event in different way we took out a rally. With us different college's NCC GIRLS also participated.

The rally was started at 7am.

|         | SATISH PRDHAN DNYANASADI<br>NCC GIRLS UNI                                                               | HANA COLLEG<br>T REPORT 2022                                   | E, THANE.<br>2-2023 |            | · -⊕                               |  |  |  |
|---------|---------------------------------------------------------------------------------------------------------|----------------------------------------------------------------|---------------------|------------|------------------------------------|--|--|--|
| -       | SATISH PDAR                                                                                             |                                                                |                     |            |                                    |  |  |  |
| Procee  | SATISH PRADHAN DNYANASADHANA COLLEGE, THAT cedure for conducting the NCC Activities   SOP / NCC Girls U |                                                                |                     |            |                                    |  |  |  |
| Revisio | on No. 00 Dated: 26/06/2022                                                                             | SOP/NCO                                                        |                     |            | s Unit / 01                        |  |  |  |
|         | 3072022                                                                                                 |                                                                | Page 5              | of 8       |                                    |  |  |  |
|         |                                                                                                         |                                                                |                     |            |                                    |  |  |  |
|         | Attenda                                                                                                 | (Sample form<br>an Dnyanasadh<br>(NCC Unit<br>ance Record of N | ana Colleg          |            |                                    |  |  |  |
| i)      | Name of the activities/<br>Programme                                                                    | Azadi Ka An                                                    | nrut Mahos          | stav       |                                    |  |  |  |
| ii)     | Name of Collaborating Agency                                                                            | Satish Pradhan Dnyanasadhana College                           |                     |            |                                    |  |  |  |
| iii)    | /Organization Date/ Duration of activities                                                              |                                                                |                     |            |                                    |  |  |  |
| Sr. No. |                                                                                                         | 26/07/2022                                                     |                     |            |                                    |  |  |  |
|         | Name of Cadets/Students/<br>Volunteer/Teacher                                                           | Mobile No.                                                     | Class               | Roll<br>No | Cadets<br>/Students /<br>Volunteer |  |  |  |
| 1.      | CDT .Sonu Vishwarkarma                                                                                  | 9326346917                                                     |                     |            | /Teacher                           |  |  |  |
| 2.      | CDT. Prachi Mundekar                                                                                    | 9372212633                                                     |                     |            | Sonu !                             |  |  |  |
| 3.      | CDT. Mrunali Mane                                                                                       | 8356092692                                                     |                     |            | Prachi                             |  |  |  |
| 4.      | CDT. Anjali Tiwari                                                                                      | 9152681848                                                     |                     |            | M. Mane                            |  |  |  |
| 5.      | CDT. Rutika Mali                                                                                        | 9321805675                                                     |                     |            | Anjali -                           |  |  |  |
| 6.      | CDT. Harshita Pawar                                                                                     | 7045771948                                                     |                     |            | R.Mali                             |  |  |  |
| 7.      | CDT. Sanika Teli                                                                                        | 7738740561                                                     |                     |            | FDM. Buo                           |  |  |  |
| 8.      | CDT. Janavi Bobale                                                                                      | 9321218810                                                     |                     |            | S. Teli                            |  |  |  |
| 9.      | CDT. Sakshi Gawade                                                                                      | 8083004422                                                     |                     |            | Bobale                             |  |  |  |
| 10.     | CDT. Sakshi Mhaske                                                                                      | 7738751613                                                     |                     |            | Sakshi                             |  |  |  |
| 11.     | CDT. Shweta Gaikar                                                                                      | 7208295957                                                     |                     |            | Mhaske So                          |  |  |  |
| 12.     | CDT. Sejal Ghade                                                                                        | 8450918385                                                     |                     |            | Shwete                             |  |  |  |

## **AAMHI CYCLE PREMI: 07/08/2022**

On 7<sup>th</sup> August 'Amhi cycle Premi' This program took place in the Ozone Chakra of Kolashet Road. Many contestants took part in this event included 15 NCC Cadets of Satish Pradhan Dnyanasadhana College.10 cadets went as volunteers and 5 cadets went as competitors. The reporting time of this event was 6.30 am. There were 5 km, 10 km, 15 km cycle routes. The ride started at 7 am and lasted till 9 am. Then everyone was praised by certificates and the event ended with a gratefully at 10 am.

## DNYANASADHANA, THANE SOCIETY'S

EST: 1980 (Reg. No. MAH/759/THN)

## SATISH PRADHAN DNYANASADHANA COLLEGE, THANE

(Arts, Science and Commerce)

Reaccredited by NAAC with B<sup>+</sup> Grade (CGPA 2.69) Affiliated to University of Mumbai ISO 21001:2018 Certified

7738740561

9321218810

8083004422

Gr. Gwpta

CDT. Shweta Gaikar

CDT. Guddi Gupta

CDT. Rushika Dhawale

12.

13.

14.

## SAMUH RASHTRGAN: 09/08/2022

On 9<sup>th</sup> August, we attended Samuha Rashtragan, with 29 cadet's of our Satish Pradhan Dnyanasadhana College. This event organised by Satish Pradhan Dnyanasadhana College at P.Savlaram. On the occasion of 75<sup>TH</sup> INDEPENDENCE DAY (Azadi Ka Amrit Mahotsav).

The event was started at 9am.We celebrated that event with Our respected Principal Sir, Teacher's, Teaching and Non-Teaching staff, NCC Cadets, NSS Volunteer and College Students.

We all sang a National Anthem (Rashtragaan).

In this event we dedicate a National Anthem to India

|                | SATISH PRDHAN DNYANASADH<br>NCC GIRLS UNIT       | ANA COLLEGE<br>REPORT 2022-                                      | , THANE.<br>2023 | AC -       |                                                                |  |
|----------------|--------------------------------------------------|------------------------------------------------------------------|------------------|------------|----------------------------------------------------------------|--|
|                | SATISH PDAR                                      |                                                                  |                  |            | · NUE                                                          |  |
| Procedu        | tre for conducting the NCC Activities            | ASADHANA                                                         | COLLE            | GE, TH.    | ANE                                                            |  |
| Revision       | Dated: 26/06/2022                                | es                                                               | SOP/N            | CC Giris   | Unit / 01                                                      |  |
|                | 20/06/2022                                       |                                                                  | Page 5 o         | f 8        |                                                                |  |
|                | Attendar                                         | (Sample forma<br>in Dnyanasadha<br>(NCC Unit)<br>nce Record of N | ana Colleg       |            |                                                                |  |
| i)             | Name of the activities/<br>Programme             | Samuh Rashtragan                                                 |                  |            |                                                                |  |
| ii)            | Name of Collaborating Agency /Organization       | Satish Pradhan Dnyanasadhana College                             |                  |            |                                                                |  |
| iii)           | Date/ Duration of activities                     | 09/08/2022                                                       |                  |            |                                                                |  |
| Sr. No.        | Name of Cadets /Students /<br>Volunteer /Teacher | Mobile No.                                                       | Class            | Roll<br>No | Signature of<br>Cadets<br>/Students /<br>Volunteer<br>/Teacher |  |
| 1.             | CDT. Mrunali Mane                                | 7045771948                                                       |                  |            | M. Mane                                                        |  |
| 2.             | CDT. Anjali Tiwari                               | 7738740561                                                       |                  | <          | Anjali                                                         |  |
|                | CDT. Rutika Mali                                 | 9321218810                                                       |                  |            | R.Mali                                                         |  |
| 3.             | CDT. Harshita Pawar                              | 8083004422                                                       |                  |            | F.M. Paux                                                      |  |
| 3.<br>4.       | OD 1. I I I I I I I I I I I I I I I I I I        | 7770774545                                                       |                  |            | 5. Teli                                                        |  |
|                | CDT. Sanika Teli                                 | 7738751613                                                       |                  |            |                                                                |  |
| 4.             |                                                  | 7/38751613                                                       |                  |            |                                                                |  |
| 4.<br>5.       | CDT. Sanika Teli                                 |                                                                  |                  |            | Bobale.                                                        |  |
| 4.<br>5.<br>6. | CDT. Sanika Teli<br>CDT. Janavi Bobale           | 7208295957                                                       |                  |            |                                                                |  |

## YOUTH FESTIVAL: 10/08/2022

The Youth Festival was conducted on 10<sup>th</sup> August at Satish Pradhan Dnyanasadhana College. In this youth festival 40 colleges from outside came to Satish Pradhan Dnyanasadhana College. All Colleges represented the Thane Zone.

They had different types of competitions, this competition was of district level and these competitions were held at Thakare hall. Supervision work was done by NCC unit, NSS volunteers and college volunteers. The program started at 7 am. with the registration of participants and ended by 10 pm with the declaration of winners and prizes.

## SATISH PRADHAN DNYANASADHANA COLLEGE, THANE

(Arts, Science and Commerce)

## **FASHION SHOW: 13/08/2022**

On 13 August Attend The Fashion Show With 20 Cadets Of Our College Satish Pradhan Dnyanasadhana College.17<sup>th</sup> Cadets Participated In Fashion Show And 3 Cadets Are Anchoring This Program Was Organised By College Principal Dr.Ganesh Bhagure Sir At P.Savlaram Hall The Program Was Started At 9:30 Am.

ANO Cptn.Dr.Radhika Ma'am Also In That Program at the College Teaching And Non-Teaching Staff Was Also There. The Program Ended At 12:00 P.M

| 9        | SATISH PRDHAN DNYANASADHA<br>NCC GIRLS UNIT I    | KEFORT 2022-2                        | THANE.                   | .c -()     |                                                    |  |
|----------|--------------------------------------------------|--------------------------------------|--------------------------|------------|----------------------------------------------------|--|
|          | SATISH PRADHAN DNYANA                            | SADHANA                              | COLLEC                   | GE, TH     | ANE                                                |  |
| Procedu  | re for conducting the NCC Activities             |                                      |                          |            | Unit / 01                                          |  |
| Revision | No. 00 Dated: 13/08/22                           |                                      | Page 5 of                | f 8        |                                                    |  |
|          |                                                  |                                      |                          |            |                                                    |  |
|          | Satish Pradhai                                   | (NCC Unit)<br>ce Record of N         | na Collego<br>CC activit |            |                                                    |  |
| i)       | Name of the activities/<br>Programme             | Fashion Show                         | 1                        |            |                                                    |  |
| ii)      | Name of Collaborating<br>Agency<br>/Organization | Satish Pradhan Dnyanasadhana College |                          |            |                                                    |  |
| iii)     | Date/ Duration of activities                     | 13/08/22                             |                          | 310        |                                                    |  |
| Sr. No.  | Name of Cadets /Students /<br>Volunteer /Teacher | Mobile No.                           | Class                    | Roll<br>No | Signature of<br>Cadets<br>/Students /<br>Volunteer |  |
| 1.       | CDT. Avantika Wave                               | 9326346917                           |                          |            | Avantika                                           |  |
| 2.       | CDT. Prachi Mundekar                             | 9372212633                           |                          |            | Prachi                                             |  |
| 3.       | CDT. Komal Sajekar                               | 9152681848                           |                          |            | Komals                                             |  |
| 4.       | CDT. Akanksha saigounkar                         | 9987490783                           |                          |            | A Scigounko                                        |  |
| 5.       | CDT. Rutika Mali                                 | 7738740561                           |                          |            | R. Mali                                            |  |
| 6.       | CDT. Sakshi Gawade                               | 8083004422                           |                          | 1 155 9    | Sakahi                                             |  |
| 7.       | CDT. Sanika Teli                                 | 7400150403                           |                          |            | 与国                                                 |  |
| 8.       | CDT. Sejal Ghade                                 | 9987490783                           |                          |            | Seial                                              |  |
| 9.       | CDT. Manasvi Khandare                            | 7710818839                           |                          |            | M-Khandare                                         |  |
| 10.      | CDT. Mrunali Mane                                | 7208295957                           | 123                      |            | Hrundi                                             |  |
| 11.      | CDT. Harshita pawar                              | 8850394742                           |                          |            | AM. Pawa                                           |  |
| 12.      | CDT. Rushika Dhawale                             | 8433540052                           |                          |            | Thawale                                            |  |
| 13.      | CDT. Gautami Raut                                | 9819927498                           |                          |            | Gartemi                                            |  |
| 14.      | CDT. Darshana Wankhade                           | 7045295149                           |                          |            | Darsharek                                          |  |
| 15.      | CDT. Shejal Biradar                              | 7387706798                           |                          |            | Sheja                                              |  |
| 16.      | CDT. Siddhi Bali                                 | 7208411829                           |                          |            | Sold li Boll                                       |  |
| 17.      | CDT. Kajal Prajapati                             | 7678088481                           |                          |            | Kosajapti                                          |  |
| 18.      | CDT. Aarati pawar                                | 9022379944                           |                          | 100        | Agri                                               |  |
| 19.      | CDT. Ruchita Shinde                              | 7039721034                           |                          |            | Shinde                                             |  |

## HAR GHAR TIRANGA RALLY: 13/08/2022

On 13th August 2022, Satish Pradhan Dnyanasadhana College Organized The Event Of Har Ghar Tiranga. 22 Cadets From Satish Pradhan Dnyanasadhana College Participated In That Event. The event was Started At 9 am. ANO Cpt.Dr Radhika Mukherjee Ma'am and Principal Dr. Ganesh Bhagure Sir Distributed Flags in Students.

|                                 | SATISH PRDHAN DNYANASADHA<br>NCC GIRLS UNIF      | KET CHET 2022                                                                            | 2023                                                                                                                                                                                                                                                                                                                                                                                                                                                                                                                                                                                                                                                                                                                                                                                                                                                                                                                                                                                                                                                                                                                                                                                                                                                                                                                                                                                                                                                                                                                                                                                                                                                                                                                                                                                                                                                                                                                                                                                                                                                                                                                          |              |                                                    |  |
|---------------------------------|--------------------------------------------------|------------------------------------------------------------------------------------------|-------------------------------------------------------------------------------------------------------------------------------------------------------------------------------------------------------------------------------------------------------------------------------------------------------------------------------------------------------------------------------------------------------------------------------------------------------------------------------------------------------------------------------------------------------------------------------------------------------------------------------------------------------------------------------------------------------------------------------------------------------------------------------------------------------------------------------------------------------------------------------------------------------------------------------------------------------------------------------------------------------------------------------------------------------------------------------------------------------------------------------------------------------------------------------------------------------------------------------------------------------------------------------------------------------------------------------------------------------------------------------------------------------------------------------------------------------------------------------------------------------------------------------------------------------------------------------------------------------------------------------------------------------------------------------------------------------------------------------------------------------------------------------------------------------------------------------------------------------------------------------------------------------------------------------------------------------------------------------------------------------------------------------------------------------------------------------------------------------------------------------|--------------|----------------------------------------------------|--|
| SA                              | TISH PRADHAN DNYAN                               | ASADHANA                                                                                 | COLLE                                                                                                                                                                                                                                                                                                                                                                                                                                                                                                                                                                                                                                                                                                                                                                                                                                                                                                                                                                                                                                                                                                                                                                                                                                                                                                                                                                                                                                                                                                                                                                                                                                                                                                                                                                                                                                                                                                                                                                                                                                                                                                                         | C100 C000    | And the same                                       |  |
| Procedure                       | for conducting the NCC Activitie                 | 06                                                                                       |                                                                                                                                                                                                                                                                                                                                                                                                                                                                                                                                                                                                                                                                                                                                                                                                                                                                                                                                                                                                                                                                                                                                                                                                                                                                                                                                                                                                                                                                                                                                                                                                                                                                                                                                                                                                                                                                                                                                                                                                                                                                                                                               |              |                                                    |  |
| Revision No. 00 Dated: 13/08/22 |                                                  | SOP / NCC Girls Unit / 01 Page 5 of 8                                                    |                                                                                                                                                                                                                                                                                                                                                                                                                                                                                                                                                                                                                                                                                                                                                                                                                                                                                                                                                                                                                                                                                                                                                                                                                                                                                                                                                                                                                                                                                                                                                                                                                                                                                                                                                                                                                                                                                                                                                                                                                                                                                                                               |              | s Unit / 01                                        |  |
|                                 |                                                  |                                                                                          |                                                                                                                                                                                                                                                                                                                                                                                                                                                                                                                                                                                                                                                                                                                                                                                                                                                                                                                                                                                                                                                                                                                                                                                                                                                                                                                                                                                                                                                                                                                                                                                                                                                                                                                                                                                                                                                                                                                                                                                                                                                                                                                               |              |                                                    |  |
|                                 | Attenda                                          | (Sample format-1) n Dnyanasadhana College, Thare (NCC Unit) nce Record of NCC activities |                                                                                                                                                                                                                                                                                                                                                                                                                                                                                                                                                                                                                                                                                                                                                                                                                                                                                                                                                                                                                                                                                                                                                                                                                                                                                                                                                                                                                                                                                                                                                                                                                                                                                                                                                                                                                                                                                                                                                                                                                                                                                                                               |              |                                                    |  |
| i)                              | Name of the activities/<br>Programme             | Har Ghar Tiranga                                                                         |                                                                                                                                                                                                                                                                                                                                                                                                                                                                                                                                                                                                                                                                                                                                                                                                                                                                                                                                                                                                                                                                                                                                                                                                                                                                                                                                                                                                                                                                                                                                                                                                                                                                                                                                                                                                                                                                                                                                                                                                                                                                                                                               |              |                                                    |  |
| ii)                             | Name of Collaborating<br>Agency<br>/Organization | Satish Pradhan Dnyanasadhana College                                                     |                                                                                                                                                                                                                                                                                                                                                                                                                                                                                                                                                                                                                                                                                                                                                                                                                                                                                                                                                                                                                                                                                                                                                                                                                                                                                                                                                                                                                                                                                                                                                                                                                                                                                                                                                                                                                                                                                                                                                                                                                                                                                                                               |              |                                                    |  |
| iii)                            | Date/ Duration of activities                     | 13/08/22                                                                                 |                                                                                                                                                                                                                                                                                                                                                                                                                                                                                                                                                                                                                                                                                                                                                                                                                                                                                                                                                                                                                                                                                                                                                                                                                                                                                                                                                                                                                                                                                                                                                                                                                                                                                                                                                                                                                                                                                                                                                                                                                                                                                                                               |              |                                                    |  |
| Sr. No.                         | Name of Cadets /Students /                       |                                                                                          |                                                                                                                                                                                                                                                                                                                                                                                                                                                                                                                                                                                                                                                                                                                                                                                                                                                                                                                                                                                                                                                                                                                                                                                                                                                                                                                                                                                                                                                                                                                                                                                                                                                                                                                                                                                                                                                                                                                                                                                                                                                                                                                               |              |                                                    |  |
|                                 | Volunteer /Teacher                               | Mobile No.                                                                               | Class                                                                                                                                                                                                                                                                                                                                                                                                                                                                                                                                                                                                                                                                                                                                                                                                                                                                                                                                                                                                                                                                                                                                                                                                                                                                                                                                                                                                                                                                                                                                                                                                                                                                                                                                                                                                                                                                                                                                                                                                                                                                                                                         | Roll<br>No ' | Signature of<br>Cadets<br>/Students /<br>Volunteer |  |
| 1.                              | CDT. Avantika Walve                              | 9326346917                                                                               |                                                                                                                                                                                                                                                                                                                                                                                                                                                                                                                                                                                                                                                                                                                                                                                                                                                                                                                                                                                                                                                                                                                                                                                                                                                                                                                                                                                                                                                                                                                                                                                                                                                                                                                                                                                                                                                                                                                                                                                                                                                                                                                               |              | /Teacher                                           |  |
| 2.                              | CDT. Prachi Mundekar                             | 9372212633                                                                               |                                                                                                                                                                                                                                                                                                                                                                                                                                                                                                                                                                                                                                                                                                                                                                                                                                                                                                                                                                                                                                                                                                                                                                                                                                                                                                                                                                                                                                                                                                                                                                                                                                                                                                                                                                                                                                                                                                                                                                                                                                                                                                                               |              | 20 tondellar                                       |  |
| 3.                              | CDT. Komal Sajekar                               | 9152681848                                                                               |                                                                                                                                                                                                                                                                                                                                                                                                                                                                                                                                                                                                                                                                                                                                                                                                                                                                                                                                                                                                                                                                                                                                                                                                                                                                                                                                                                                                                                                                                                                                                                                                                                                                                                                                                                                                                                                                                                                                                                                                                                                                                                                               |              | Kanal                                              |  |
| 4.                              | CDT. Akanksha saigounkar                         | 9987490783                                                                               |                                                                                                                                                                                                                                                                                                                                                                                                                                                                                                                                                                                                                                                                                                                                                                                                                                                                                                                                                                                                                                                                                                                                                                                                                                                                                                                                                                                                                                                                                                                                                                                                                                                                                                                                                                                                                                                                                                                                                                                                                                                                                                                               |              | A Baigasoks                                        |  |
| 5.                              | CDT. Rutika Mali                                 | 8433540052                                                                               |                                                                                                                                                                                                                                                                                                                                                                                                                                                                                                                                                                                                                                                                                                                                                                                                                                                                                                                                                                                                                                                                                                                                                                                                                                                                                                                                                                                                                                                                                                                                                                                                                                                                                                                                                                                                                                                                                                                                                                                                                                                                                                                               |              | RMali                                              |  |
| 6.                              | CDT. Sakshi Gawade                               | 8083004422                                                                               |                                                                                                                                                                                                                                                                                                                                                                                                                                                                                                                                                                                                                                                                                                                                                                                                                                                                                                                                                                                                                                                                                                                                                                                                                                                                                                                                                                                                                                                                                                                                                                                                                                                                                                                                                                                                                                                                                                                                                                                                                                                                                                                               |              | Sakshi                                             |  |
| 7.                              | CDT. Sanika Teli                                 | 7400150403                                                                               |                                                                                                                                                                                                                                                                                                                                                                                                                                                                                                                                                                                                                                                                                                                                                                                                                                                                                                                                                                                                                                                                                                                                                                                                                                                                                                                                                                                                                                                                                                                                                                                                                                                                                                                                                                                                                                                                                                                                                                                                                                                                                                                               |              | 5 Teli                                             |  |
| 8.                              | CDT. Sejal Ghade                                 | 9987490783                                                                               |                                                                                                                                                                                                                                                                                                                                                                                                                                                                                                                                                                                                                                                                                                                                                                                                                                                                                                                                                                                                                                                                                                                                                                                                                                                                                                                                                                                                                                                                                                                                                                                                                                                                                                                                                                                                                                                                                                                                                                                                                                                                                                                               |              | oseial                                             |  |
| 9.                              | CDT. Rushika Dhawale                             | 8433540052                                                                               | CONTRACTOR OF THE PARTY OF THE |              | I bawele.                                          |  |
| 10.                             | CDT. Mrunali Mane                                | 7208295957                                                                               |                                                                                                                                                                                                                                                                                                                                                                                                                                                                                                                                                                                                                                                                                                                                                                                                                                                                                                                                                                                                                                                                                                                                                                                                                                                                                                                                                                                                                                                                                                                                                                                                                                                                                                                                                                                                                                                                                                                                                                                                                                                                                                                               |              | M. Mane                                            |  |
| 11.                             | CDT. Harshita pawar                              | 8850394742<br>9321297203                                                                 |                                                                                                                                                                                                                                                                                                                                                                                                                                                                                                                                                                                                                                                                                                                                                                                                                                                                                                                                                                                                                                                                                                                                                                                                                                                                                                                                                                                                                                                                                                                                                                                                                                                                                                                                                                                                                                                                                                                                                                                                                                                                                                                               |              | FDM Power                                          |  |
| 12.                             | CDT. Bhumi Kamble                                | 9819927498                                                                               | Total Control                                                                                                                                                                                                                                                                                                                                                                                                                                                                                                                                                                                                                                                                                                                                                                                                                                                                                                                                                                                                                                                                                                                                                                                                                                                                                                                                                                                                                                                                                                                                                                                                                                                                                                                                                                                                                                                                                                                                                                                                                                                                                                                 |              | D. J.                                              |  |
| 13.                             | CDT. Gautami raut<br>CDT. Darshana Wankhade      | 7045295149                                                                               |                                                                                                                                                                                                                                                                                                                                                                                                                                                                                                                                                                                                                                                                                                                                                                                                                                                                                                                                                                                                                                                                                                                                                                                                                                                                                                                                                                                                                                                                                                                                                                                                                                                                                                                                                                                                                                                                                                                                                                                                                                                                                                                               |              | Rout                                               |  |
| 14.                             | CDT. Shejal Biradar                              | 7387706798                                                                               |                                                                                                                                                                                                                                                                                                                                                                                                                                                                                                                                                                                                                                                                                                                                                                                                                                                                                                                                                                                                                                                                                                                                                                                                                                                                                                                                                                                                                                                                                                                                                                                                                                                                                                                                                                                                                                                                                                                                                                                                                                                                                                                               |              | Sheial                                             |  |
| 16.                             | CDT. Siddhi Bali                                 | 7208411829                                                                               |                                                                                                                                                                                                                                                                                                                                                                                                                                                                                                                                                                                                                                                                                                                                                                                                                                                                                                                                                                                                                                                                                                                                                                                                                                                                                                                                                                                                                                                                                                                                                                                                                                                                                                                                                                                                                                                                                                                                                                                                                                                                                                                               |              | Ball                                               |  |
| 17.                             | CDT. Kajal Prajapati                             | 7678088481                                                                               |                                                                                                                                                                                                                                                                                                                                                                                                                                                                                                                                                                                                                                                                                                                                                                                                                                                                                                                                                                                                                                                                                                                                                                                                                                                                                                                                                                                                                                                                                                                                                                                                                                                                                                                                                                                                                                                                                                                                                                                                                                                                                                                               |              | ( Prajapti                                         |  |
| 18.                             | CDT. Aarati pawar                                | 8692095987                                                                               |                                                                                                                                                                                                                                                                                                                                                                                                                                                                                                                                                                                                                                                                                                                                                                                                                                                                                                                                                                                                                                                                                                                                                                                                                                                                                                                                                                                                                                                                                                                                                                                                                                                                                                                                                                                                                                                                                                                                                                                                                                                                                                                               | A PERSON     | -Acatt                                             |  |
| 19.                             | CDT. Manasvi Khandare                            | 7710818839                                                                               |                                                                                                                                                                                                                                                                                                                                                                                                                                                                                                                                                                                                                                                                                                                                                                                                                                                                                                                                                                                                                                                                                                                                                                                                                                                                                                                                                                                                                                                                                                                                                                                                                                                                                                                                                                                                                                                                                                                                                                                                                                                                                                                               | 18 10000     | Manasvi                                            |  |

## FLAG DISTRIBUTION: 13/08/2022

On The 13 August 2022, Satish Pradhan Dnyanasadhana College Organized the Event of Flag Distribution. 22 Cadets From Satish Pradhan Dnyanasadhana College Participated In That Event. The Was Started On 9 am. ANO Cptn.Dr.Radhika Mukherjee Ma'am & Principal Dr. Ganesh Bhagure Sir Distributed Flags in Students

## SATISH PRADHAN DNYANASADHANA COLLEGE, THANE

(Arts, Science and Commerce)

Reaccredited by NAAC with B<sup>+</sup> Grade (CGPA 2.69) Affiliated to University of Mumbai ISO 21001:2018 Certified

## A.C -(13)

## SATISH PRADHAN DNYANASADHANA COLLEGE, THANE Procedure for conducting the NCC Activities Revision No. 00 Dated: 13/09/22

vision No. 00 Dated: 13/08/22 Page 5 of 8

|         | (Sample format-1) Satish Pradhan Dnyanasadhana College, Thane (NCC Unit) Attendance Record of NCC activities |                                      |                                          |            |                                                                |  |
|---------|--------------------------------------------------------------------------------------------------------------|--------------------------------------|------------------------------------------|------------|----------------------------------------------------------------|--|
| 1)      | Name of the activities/<br>Programme                                                                         | Flag Distribution                    |                                          |            |                                                                |  |
| ii)     | Name of Collaborating Agency /Organization                                                                   | Satish Pradhan Dnyanasadhana College |                                          |            |                                                                |  |
| iii)    | Date/ Duration of activities                                                                                 | 13/08/22                             |                                          |            |                                                                |  |
| Sr. No. | Name of Cadets/Students/<br>Volunteer/Teacher                                                                | Mobile<br>No.                        | Class                                    | Roll<br>No | Signature of<br>Cadets<br>/Students /<br>Volunteer<br>/Teacher |  |
| 1.      | JUO. Avantika Walve                                                                                          | 9321805675                           |                                          |            | Avantika                                                       |  |
| 2.      | SGT. Pratishtha yadav                                                                                        | 9321805675                           | 100000                                   |            | Brathisth                                                      |  |
| 3.      | CDT. Janavi Bobale                                                                                           | 9321738923                           |                                          |            | Bobale.                                                        |  |
| 4.      | CDT. Sejal Ghade                                                                                             | 9987490783                           | 10 10 10 10 10 10 10 10 10 10 10 10 10 1 |            | Sejal                                                          |  |
| 5.      | CDT. Sanika Teli                                                                                             | 7400150403                           |                                          |            | S. Teli                                                        |  |
| 6.      | CDT. Sakshi Gawade                                                                                           | 8083004422                           |                                          |            | Sakshi                                                         |  |
| 7.      | CDT. Gupta Pallavi                                                                                           | 8976071911                           | DE 188                                   |            | P-Gupta                                                        |  |
| 8.      | CDT. Shejal Birader                                                                                          | 7387706798                           | BENEFIT OF                               |            | Sheial                                                         |  |
| 9.      | CDT. Durgawati Gaud                                                                                          | 7506223197                           |                                          |            | land                                                           |  |
| 10.     | CDT. Shital Dhaval                                                                                           | 9619281407                           |                                          | 1000       | SThayel                                                        |  |
| 11.     | CDT. Pooja Raut                                                                                              | 7400268449                           |                                          |            | Raub                                                           |  |
| 12.     | CDT. Gautami Raut                                                                                            | 9819927498                           |                                          |            | Coubami                                                        |  |
| 13.     | CDT. Tejal Chogale                                                                                           | 9503171404                           |                                          |            | Tesal                                                          |  |
| 14.     | CDT. Samiksha Bhosale                                                                                        | 7447372294                           |                                          |            | STShoSak-                                                      |  |

## CM RALLY:13/08/2022

On 13 August 2022, NCC Girls Cadets of Satish Pradhan Dnyanasadhana College were present in honor of honorable Chief Minister Eknath Shinde sir. The rally was organized at dr. Kashinath Ghanekar place.

The Chief Minister was accorded a grand welcome, at which time a general salute was given by our ncc girls cadet. It was a great event as well as a great honor for the Thane city.

Reaccredited by NAAC with  $B^+$  Grade (CGPA 2.69) Affiliated to University of Mumbai ISO 21001:2018 Certified

## SATISH PRDHAN DNYANASADHANA COLLEGE, THANE

NCC GIRLS UNIT REPORT 2022-2023

| SATISH            | PRADHAN DNYANASADH          | ANA COLLEGE, THANE        |
|-------------------|-----------------------------|---------------------------|
| Procedure for con | nducting the NCC Activities | SOP / NCC Girls Unit / 01 |
| Revision No. 00   | Dated: 13/06/2022           | Page 5 of 8               |

|         |                                                  | (Sample format-1)                    |       |            |                                                                |  |  |
|---------|--------------------------------------------------|--------------------------------------|-------|------------|----------------------------------------------------------------|--|--|
|         | Satish Pradhan Dnyanasadhana College, Thane      |                                      |       |            |                                                                |  |  |
|         | Attendar                                         | (NCC Unit)                           |       | ies        |                                                                |  |  |
| i)      | Name of the activities/<br>Programme             | CM RALLY                             |       |            |                                                                |  |  |
| ii)     | Name of Collaborating Agency /Organization       | Satish Pradhan Dnyanasadhana College |       |            |                                                                |  |  |
| iii)    | Date/ Duration of activities                     | 13/08/22                             |       |            |                                                                |  |  |
| Sr. No. | Name of Cadets /Students /<br>Volunteer /Teacher | Mobile<br>No.                        | Class | Roll<br>No | Signature of<br>Cadets<br>/Students /<br>Volunteer<br>/Teacher |  |  |
| 1.      | SGT. Maheshwari patil                            | 8454934217                           |       |            | AR-                                                            |  |  |
| 2.      | SGT. Shrutika bhoir                              | 7021766490                           |       |            | Shoir                                                          |  |  |
| 3.      | CDT. Janavi pawar                                | 868986795                            | 1     |            | Javar                                                          |  |  |

## **INDEPENDENCE DAY: 15/08/2022**

On 15 August Independence Day celebrated in Satish Pradhan Dnyanasadhana college with 22 cadets this has been started at 8:00 a.m. and overall program organised by respected Principal Dr. Ganesh Bhagure Sir flag hosting was done by NSS volunteers and National Anthem started then NCC unit has been perform The Guards of Honours with 10 cadets, second Normal Scott with 16 cadets and last Para Guards with 10 cadets.

Reaccredited by NAAC with B+ Grade (CGPA 2.69) Affiliated to University of Mumbai ISO 21001:2018 Certified