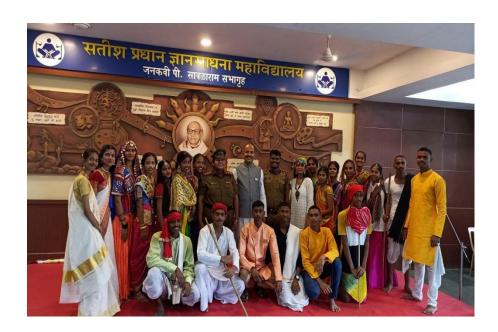

## YOUTH FESTIVAL: 10/08/2022

The Youth Festival was conducted on 10<sup>th</sup> August at Satish Pradhan Dnyanasadhana College. In this youth festival 40 colleges from outside came to Satish Pradhan Dnyanasadhana College. All Colleges represented the Thane Zone.

They had different types of competitions, this competition was of district level and these competitions were held at Thakare hall. Supervision work was done by NCC unit, NSS volunteers and college volunteers. The program started at 7 am. with the registration of participants and ended by 10 pm with the declaration of winners and prizes.