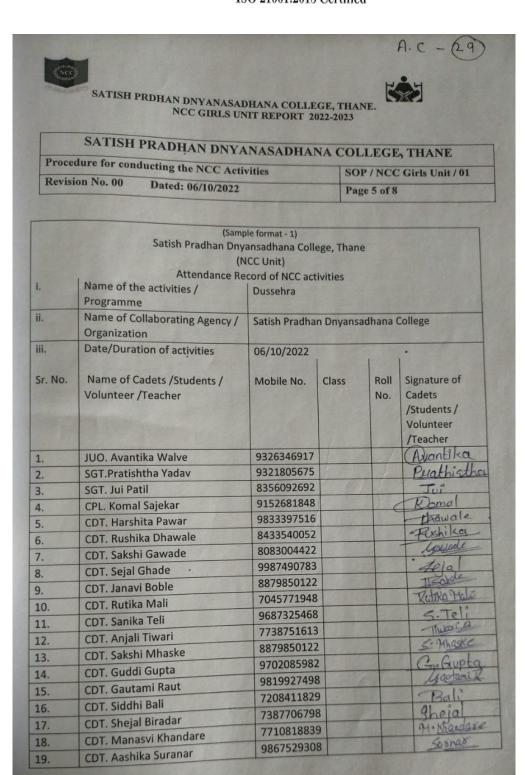

|    |                                   |    |                   | Dyansadhana       |
|----|-----------------------------------|----|-------------------|-------------------|
|    |                                   |    |                   | College           |
|    |                                   |    |                   | NCC GIRLS UNIT    |
|    |                                   |    |                   | Of Satish Pradhan |
|    |                                   |    |                   | Dyansadhana       |
| 23 | FY BAF Room no.605 (Drama)        | 10 | 25th August 2022  | College           |
|    |                                   |    |                   | NCC GIRLS UNIT    |
|    |                                   |    |                   | Of Satish Pradhan |
|    |                                   |    |                   | Dyansadhana       |
| 24 | Arts (Drama)                      | 10 | 26th August 2022  | College           |
|    |                                   |    |                   | NCC GIRLS UNIT    |
|    |                                   |    |                   | Of Satish Pradhan |
|    |                                   |    |                   | Dyansadhana       |
| 25 | FY BMS / FY BMM ( Drama)          | 10 | 27th August 2022  | College           |
|    |                                   |    | 1st September     | 1/MAH/GIRLS/BN    |
| 26 | Punnet Sagar Abhiyan ( Logo)      | 14 | 2022              | / NCC Mumbai 'B'  |
|    | Puneet Sagar Cleanliness At       |    | 10th September    | 1/MAH/GIRLS/BN    |
| 27 | Girgaon Chaupati                  | 15 | 2022              | / NCC Mumbai 'B'  |
|    |                                   |    |                   | Satish Pradhan    |
|    |                                   |    | 20th September    | Dyansadhana       |
| 28 | International Conference          | 20 | 2022              | College           |
|    |                                   |    |                   | NCC GIRLS UNIT    |
|    |                                   |    |                   | Of Satish Pradhan |
|    |                                   |    |                   | Dyansadhana       |
| 29 | Dusshera Celebration              | 40 | 6th October 2022  | College           |
| 30 | EBSB (Bhubaneswar) Camp           | 2  | 9th October 2022  | Odisha            |
|    |                                   |    |                   | Satish Pradhan    |
|    |                                   |    |                   | Dyansadhana       |
| 31 | Blood Donation Camp               | 10 | 11th October 2022 | College           |
|    |                                   |    |                   | Enviroment Forest |
|    | Lifestyle The Environment (Life ) |    |                   | And Climate       |
| 32 | Pledge                            | 14 | 18th October 2022 | Change (My Gov)   |
|    |                                   |    |                   | 1/MAH/GIRLS/BN    |
| 33 | Yep Interview                     | 1  | 27th October 2022 | / NCC Mumbai 'B'  |
|    |                                   |    |                   | 8/ MAH / BN/ NCC/ |
| 34 | EBSB 2 Panvel                     | 2  | 29th October 2022 | Mumbai 'A'        |
| 35 | Para Basic Camp (Agra)            | 1  | 30th October 2022 | 7/ MAH / BN/ NCC/ |