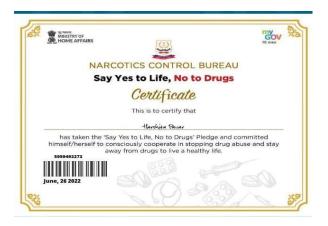

## SAY YES TO LIFE, NO TO DRUGS: 26/06/2022

On 26 June we attend the "say yes to life or no to drugs" with 23 Cadets attend the program. This program organised by Department of History in Association with the Anti-Narcoties Associate Crime Branch Thane city the program was in the A.V. Room the program started in 11 am. The program started with the speech of college professor Mr. Bhushan Langi sir. The main objective of this program is to spread awareness regarding the effect caused by drugs to suggest protection against the use of drugs and alcohol. This program ended at 12.30 pm. We will also get an online Certificate for this program.