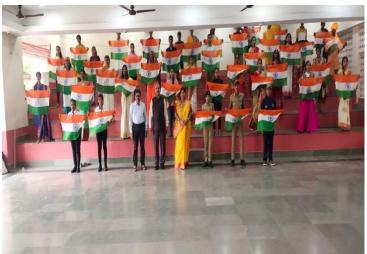

## HAR GHAR TIRANGA RALLY: 13/08/2022

On 13th August 2022, Satish Pradhan Dnyanasadhana College Organized The Event Of Har Ghar Tiranga. 22 Cadets From Satish Pradhan Dnyanasadhana College Participated In That Event. The event was Started At 9 am. ANO Cpt.Dr Radhika Mukherjee Ma'am and Principal Dr. Ganesh Bhagure Sir Distributed Flags in Students.