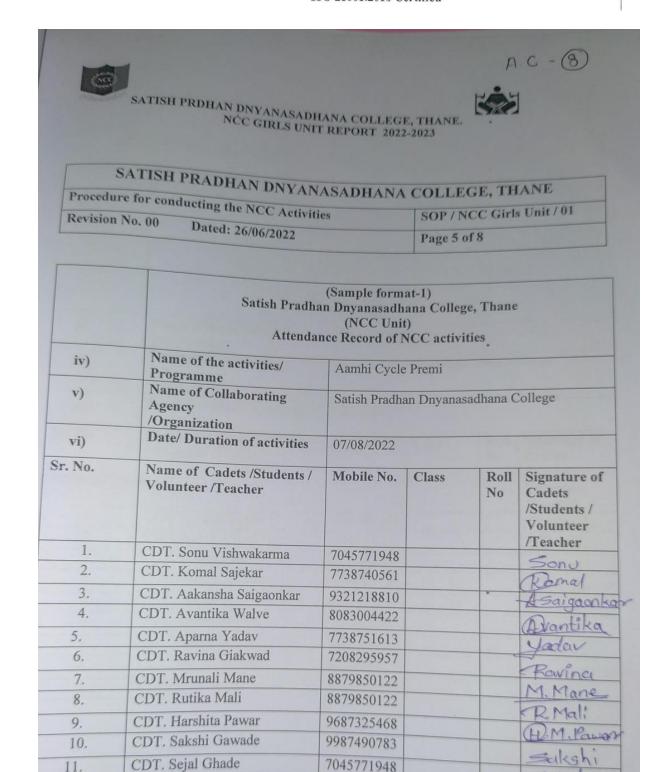

## **AAMHI CYCLE PREMI: 07/08/2022**

On 7<sup>th</sup> August 'Amhi cycle Premi' This program took place in the Ozone Chakra of Kolashet Road. Many contestants took part in this event included 15 NCC Cadets of Satish Pradhan Dnyanasadhana College.10 cadets went as volunteers and 5 cadets went as competitors. The reporting time of this event was 6.30 am. There were 5 km, 10 km, 15 km cycle routes. The ride started at 7 am and lasted till 9 am. Then everyone was praised by certificates and the event ended with a gratefully at 10 am.