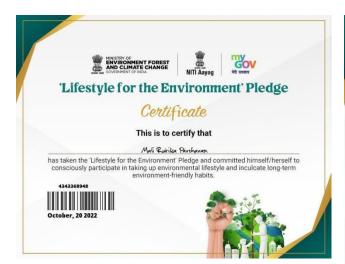

## SAMUH RASHTRGAN: 09/08/2022

On 9<sup>th</sup> August, we attended Samuha Rashtragan, with 29 cadet's of our Satish Pradhan Dnyanasadhana College. This event organised by Satish Pradhan Dnyanasadhana College at P.Savlaram. On the occasion of 75<sup>TH</sup> INDEPENDENCE DAY (Azadi Ka Amrit Mahotsav).