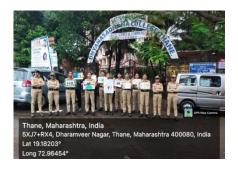

## **AGAINST CHILD LABOUR: 12/06/2022**

On 12<sup>th</sup> June, we organized rally Against Child Labour. With 15 cadets of our Satish Pradhan Dnyanasadhana College. This rally organised by NCC GIRLS UNIT of our college at Dharamveer Nagar, On the occasion of Against Child Labour Day.

- The rally was started at 7:30am.
- We make poster Against Child Labour and took out rally.
- We gave the message to people through this rally.
- This rally was organised to spread the message about Against Child Labour.