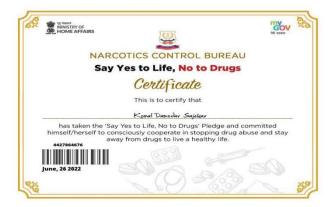

## SAY YES TO LIFE, NO TO DRUGS: 26/06/2022

On 26 June we attend the "say yes to life or no to drugs" with 23 Cadets attend the program. This program organised by Department of History in Association with the Anti-Narcoties Associate Crime Branch Thane city the program was in the A.V. Room the program started in 11 am. The program started with the speech of college professor Mr. Bhushan Langi sir. The main objective of this program is to spread awareness regarding the effect caused by drugs to suggest protection against the use of drugs and alcohol. This program ended at 12.30 pm. We will also get an online Certificate for this program.