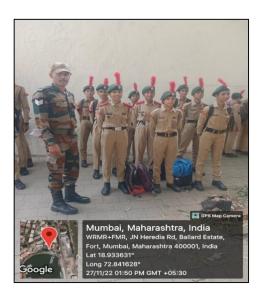

## HAR GHAR TIRANGA RALLY: 13/08/2022

On 13th August 2022, Satish Pradhan Dnyanasadhana College Organized The Event Of Har Ghar Tiranga. 22 Cadets From Satish Pradhan Dnyanasadhana College Participated In That Event. The event was Started At 9 am. ANO Cpt.Dr Radhika Mukherjee Ma'am and Principal Dr. Ganesh Bhagure Sir Distributed Flags in Students.