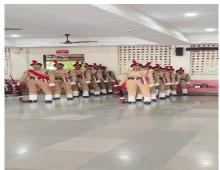

## HAR GHAR TIRANGA RALLY: 13/08/2022

On 13th August 2022, Satish Pradhan Dnyanasadhana College Organized The Event Of Har Ghar Tiranga. 22 Cadets From Satish Pradhan Dnyanasadhana College Participated In That Event. The event was Started At 9 am. ANO Cpt.Dr Radhika Mukherjee Ma'am and Principal Dr. Ganesh Bhagure Sir Distributed Flags in Students.