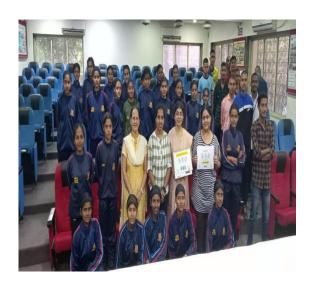

| 84335 40052                                    |         |           | Thawale.                                           |  |  |
| 5      | CDT. Rani kasar                                                                                             | 86523 11682                                    |         |           | Rani_                                              |  |  |



## WASTE MANAGEMENT: 10/01/2023

On 10<sup>th</sup> January Satish Pradhan Dnyanasadhana College organized an event called West Management. The program was held in the AV Room of the college.

The chief guest of the program was dr. Lata ghanshamnani. She explained how to dispose of waste better.

NCC Girls Unit and NCC Boys Unit attended this event. The program started at 10:30am and ended at 12:30pm.









## DNYANASADHANA, THANE SOCIETY'S

EST: 1980 (Reg. No. MAH/759/THN)

## SATISH PRADHAN DNYANASADHANA COLLEGE, THANE

(Arts, Science and Commerce)









| 17 | CDT. Ruchita Shinde . | 7020724024 |