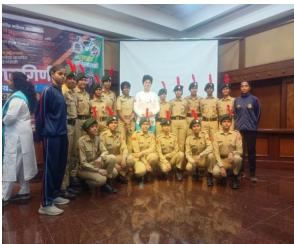

### **SAMUDRACHE SAMARGIT 17/06/2022**

Samudrache Samarsangeet program held on 17 June 2022 to at Gadkari Rangayatan in thane. With 14 cadets of Satish Pradhan Dnyanasadhna college. Union Minister of state for rural development Mr. Kapil Patil Urban Development Minister and Guardian Minister of Thane Mr. Eknath Shinde as well as Host Housing Minister Dr. Jitendra Awhad has attend the program as the Chief Guest.

The Never Western Command band has program in this program the event has held to mark the anniversary of Indian Independence and the golden anniversary of the victory in the 1970 war as well as the achievement of the armed forced in various campaigns. The band play a variety of patriotic ranging from western classical India classical military material music marches musical vocals from Hollywood and Bollywood instrumental music on saxophone including patriotic music the song Where specially food together to thank and pay home page to the heroes of the 1971 war which in thralled the audience present at the venue we are enjoy this program very well.