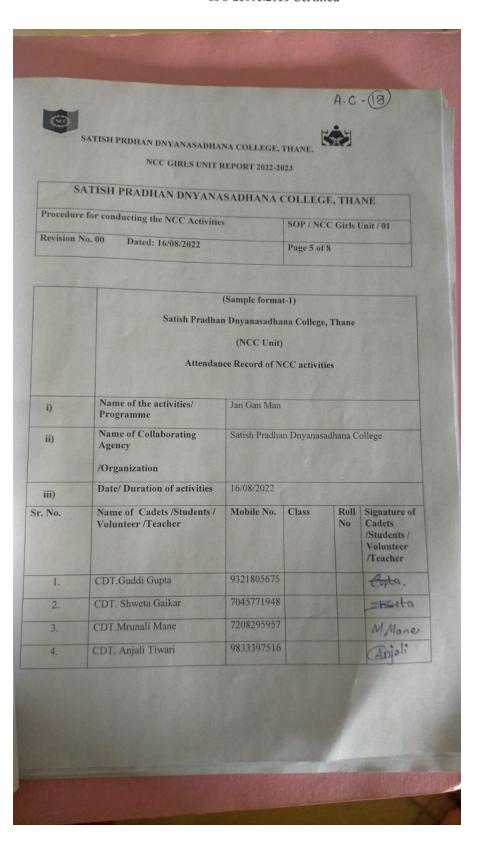

## NATIONAL YOGA DAY: 21/06/2022

On 21st June 2023 the International Yoga Day was celebrated with great enthusiasm by the students, NCC units and teachers of Satish Pradhan dnyanasadhana college A special one-hour yoga session was organised in the college terrace. Main field is to foster the feelings of harmony, peace and happiness among the students. Sports teacher stated the benefits of yoga in one's life and how one can gain inner strength to succeed in all spheres of life. Yoga is a vital practice that strengthens body, mind and soul

|          | SATISH PRDHAN DNYANASADHA<br>NCC GIRLS UNIT               | NA COLLEGE,<br>REPORT 2022-                                     | THANE.     |            |                                                                |  |
|----------|-----------------------------------------------------------|-----------------------------------------------------------------|------------|------------|----------------------------------------------------------------|--|
| 2        | SATISH PRADHAN DNYANA re for conducting the NCC Activitie | CADWAR                                                          |            |            |                                                                |  |
| Procedui | re for conducting the NCC Activitie                       | SADHANA                                                         | COLLEG     | E, TH      | ANE                                                            |  |
| Revision | No. 00 Dated: 21/06/2022                                  | 5                                                               | SOP/NO     | CC Girls   | Unit / 01                                                      |  |
|          | -2/00/2022                                                |                                                                 | Page 5 of  | 8          |                                                                |  |
|          |                                                           |                                                                 |            | 16 30 30 3 |                                                                |  |
|          | Attendar                                                  | (Sample forma<br>n Dnyanasadha<br>(NCC Unit)<br>ace Record of N | na College |            |                                                                |  |
| i)       | Name of the activities/<br>Programme                      | International                                                   | Yoga Day   | 7          |                                                                |  |
| ii)      | Name of Collaborating<br>Agency<br>/Organization          | Satish Pradhan Dnyanasadhana College                            |            |            |                                                                |  |
| iii)     | Date/ Duration of activities                              | 21/06/2022                                                      |            |            |                                                                |  |
| r. No.   | Name of Cadets /Students /<br>Volunteer /Teacher          | Mobile No.                                                      | Class      | Roll<br>No | Signature of<br>Cadets<br>/Students /<br>Volunteer<br>/Teacher |  |
| 1.       | CDT. Avantika Walve.                                      | 9326346917                                                      |            |            | Avantika                                                       |  |
| 2.       | CDT. Jui Patil                                            | 9372212633                                                      |            |            | Jui                                                            |  |
| 3.       | CDT. Rushika Dhawale                                      | 8356092692                                                      |            |            | Thawale                                                        |  |
| 4.       | CDT. Komal Sajekar                                        | 9152681848                                                      |            |            | Romal                                                          |  |
| 5        | CDT. Pratishtha Yadav                                     | 9321805675                                                      |            |            | Brathishba                                                     |  |
| 6.       | CDT. Rutika Mali                                          | 7045771948                                                      |            |            | - R Mali                                                       |  |
| 7        | CDT. Divya Aware                                          | 7738740561                                                      |            |            | Activyer                                                       |  |
| 8        | CDT. Sakshi Bhosale                                       | 9321218810                                                      |            |            | B. Saksh!                                                      |  |
| 9        | CDT. Sakshi Gawade                                        | 8083004422                                                      | 19.10      |            | Sakahi                                                         |  |
| 10       | CDT. Anjali Tiwari                                        | 7738751613                                                      |            |            | Anjali                                                         |  |
| 11       | CDT. Mrunali Mane                                         | 7208295957                                                      |            |            | M. Mane                                                        |  |
| 12       | CDT. Priyanka Patne                                       | 8450918385                                                      |            |            | Platne                                                         |  |
| 13       | CDT. JanaviBobale                                         | 8879850122                                                      |            |            | Bobale                                                         |  |
| 14       | CDT. SanikaTeli                                           | 9687325468                                                      |            |            | S. Teli                                                        |  |
| 15       | CDT. SejalGhade                                           | 9987490783                                                      |            | 1000       | Rejul                                                          |  |
|          | CDT. Sweta Gaikar                                         | 8356092692                                                      | 10000      |            | shueter                                                        |  |
| 16       | CDT. Harshita Pawar                                       | 9589546676                                                      |            |            | ARM Rower                                                      |  |
| 17       | CDT Guddi Gupta                                           | 7738740561                                                      |            | 10 700     | CoGruptia                                                      |  |
| 18       | CDT. AakankshaSaigaonkar                                  | 7045771948                                                      |            | 100        | A. Saigonko                                                    |  |