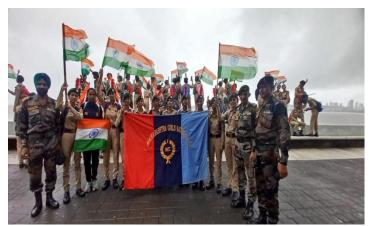

## HAR GHAR TIRANGA RALLY: 13/08/2022

On 13th August 2022, Satish Pradhan Dnyanasadhana College Organized The Event Of Har Ghar Tiranga. 22 Cadets From Satish Pradhan Dnyanasadhana College Participated In That Event. The event was Started At 9 am. ANO Cpt.Dr Radhika Mukherjee Ma'am and Principal Dr. Ganesh Bhagure Sir Distributed Flags in Students.