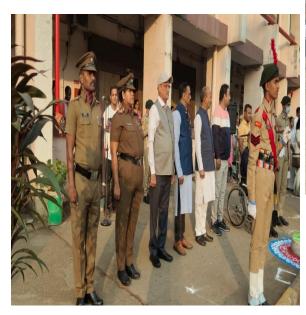

## SATISH PRADHAN DNYANASADHANA COLLEGE, THANE

(Arts, Science and Commerce)

Reaccredited by NAAC with B<sup>+</sup> Grade (CGPA 2.69) Affiliated to University of Mumbai ISO 21001:2018 Certified