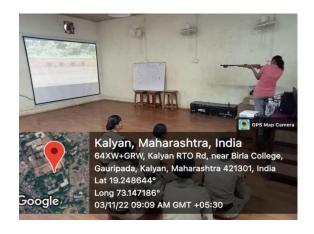

| Class                     | Roll | "Signature of<br>Cadets<br>/Students/<br>Volunteer<br>/Teacher |  |  |
|            | CDT. Anjali Tiwari                                               | 8850175385                                         |                           |      | Abjali                                                         |  |  |



#### SIMULATOR FIRING AT B.K. BIRLA COLLEGE: 03/11/2022

Simulator Firing took place in B. K. Birla College kalyan, on 3<sup>rd</sup> November. 5 Cadets of Satish Pradhan Dnyanasadhana College went there. The timing to get there was 8 am. five cadet's. Arrived at 7:50. After that we were informed about the rifle. We were asked to fire, each was given 5 bullets for firing. After firing we left the college at 10:35 am.







### DNYANASADHANA, THANE SOCIETY'S

EST: 1980 (Reg. No. MAH/759/THN)

## SATISH PRADHAN DNYANASADHANA COLLEGE, THANE

(Arts, Science and Commerce)

Reaccredited by NAAC with B+ Grade (CGPA 2.69) Affiliated to University of Mumbai ISO 21001:2018 Certified





## SATISH PRDHAN DNYANASADHANA COLLEGE, THANE. NCC GIRLS UNIT REPORT 2022-2023

# SATISH PRADHAN DNYANASADHANA COLLEGE, THANE

Procedure for conducting the NCC Activities

SOP / NCC Girls Unit / 01

Revision No. 00

Dated: 03/11/2022

Page 5 of 8

|         | Satish Pradha                                    | (Sample format-I) an Dnyanasadhana College, Thane (NCC Unit) |          |      |                                                    |  |  |  |
|---------|--------------------------------------------------|------------------