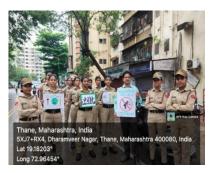

## **AGAINST CHILD LABOUR: 12/06/2022**

On 12<sup>th</sup> June, we organized rally Against Child Labour. With 15 cadets of our Satish Pradhan Dnyanasadhana College. This rally organised by NCC GIRLS UNIT of our college at Dharamveer Nagar, On the occasion of Against Child Labour Day.

- The rally was started at 7:30am.
- We make poster Against Child Labour and took out rally.
- We gave the message to people through this rally.
- This rally was organised to spread the message about Against Child Labour.